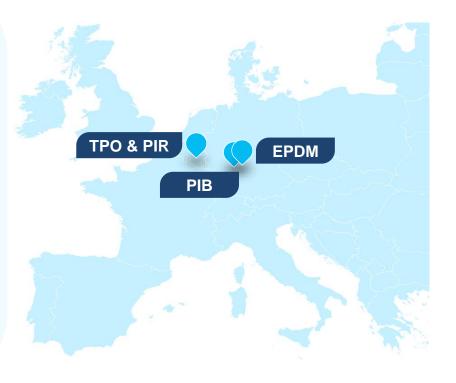

#### **EUROPE – EXTRAORDINARY GROWTH OPPORTUNITIES FOR HOLCIM**

- ✓ Focus on USD 10bn flat roofing market and drive system sales
- √ #3 position in Europe in single-ply membranes
- ✓ Elevate is a highly regarded brand and is the only company offering the full range of membranes in the fast growing single-ply market
- Recent acquisitions of Flachdach Technologie (FDT) and Technical Rubber will fuel further membrane growth in Europe
- ✓ With new Green Roof acquisition in Germany signed, Holcim will become leader in Green Roofing Systems

Royal De Ree Holland Flowers, Elevate RubberGard EPDM, Netherlands

Van Marcke Warehouse, Elevate UltraPly TPO, Belgium

EUROPE – ACCELERATED EXPANSION OF OUR ROOFING PLATFORM

#### Large Panel EPDM Plant, Mannheim – Germany

- Establish EPDM as the solution of choice for waterproofing in Germany
- ✓ Start of production in H1 2025