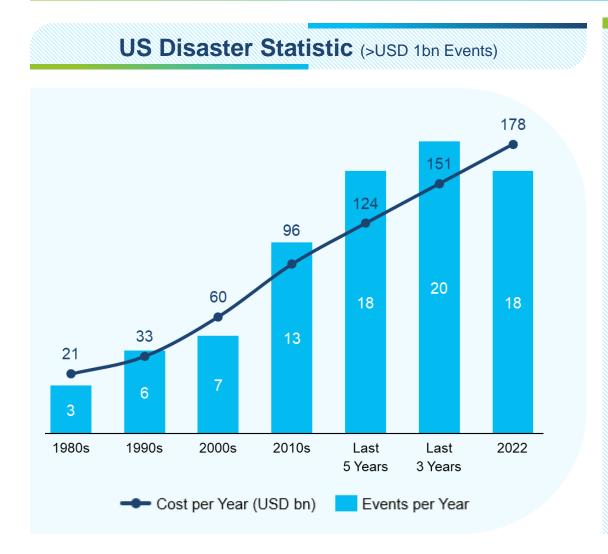

#### SEVERE WEATHER EVENTS INCREASE DEMAND FOR ROOFS AND BETTER SYSTEMS.

Exponential increase of severe weather events

- Resulting in an increased demand for re-roofing and more resilient systems
- Benefitting our self-adhered systems and Malarkey's Class 3 and 4 impact rated shingles
- Driving need for more energy efficient advanced roofing systems
- ✓ Elevate's 40% better performing ISOGARD Insulation & our wide **Spray Foam** offering will see an uplift in the market