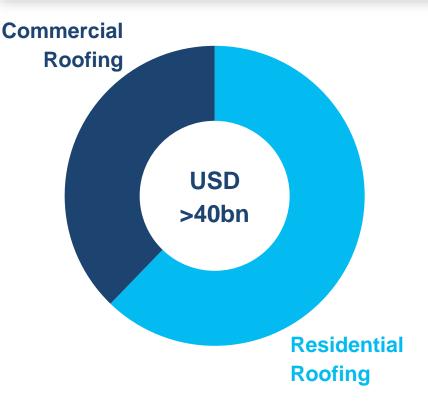

#### ATTRACTIVE NORTH AMERICAN ROOFING MARKET

280BN CHIPS & SCIENCE ACT

390BN INFLATION REDUCTION ACT

- Onshoring of manufacturing increases the demand for large roofing system installations
- ✓ US stimulus pays subsidies for renovation, including improving energy efficiency
- Strong market in commercial and residential roofing driven by sustained demand and old inventory
- ✓ Increased demand for high-performance roofing & insulation solutions due to a rise in severe weather