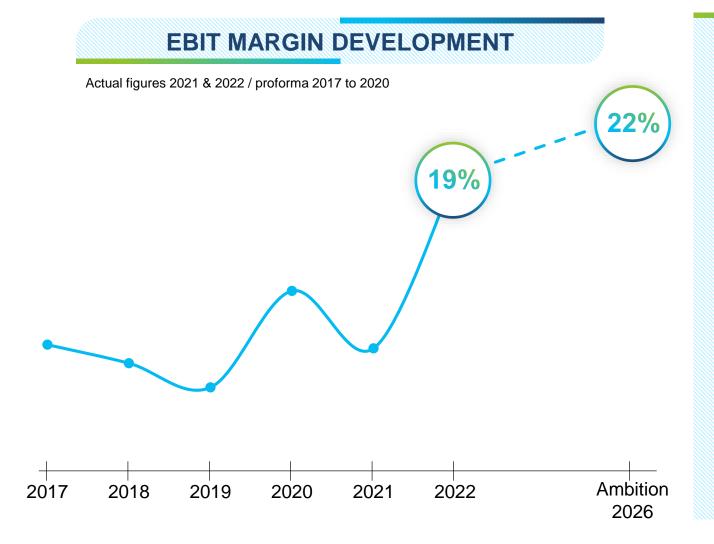

# EBIT MARGIN EXPANSION FROM 12% TO 19%

- Successful start of cross selling
- ✓ Leverage geographic exposure and footprint
- Combine expertise in R&D and manufacturing
- Global purchasing and introduction of new suppliers

#### SIGNIFICANT INCREASE IN PROFITABILITY

# DRIVERS OF OVER PROPORTIONAL MARGIN GROWTH

- ✓ Investments in highly efficient, state of the art, automated facilities
- ✓ Leading supply chain thanks to Holcim's global purchasing power & operational excellence
- ✓ Innovative, value-added products
- ✓ Synergies between all our business lines and strong fit with Holcim